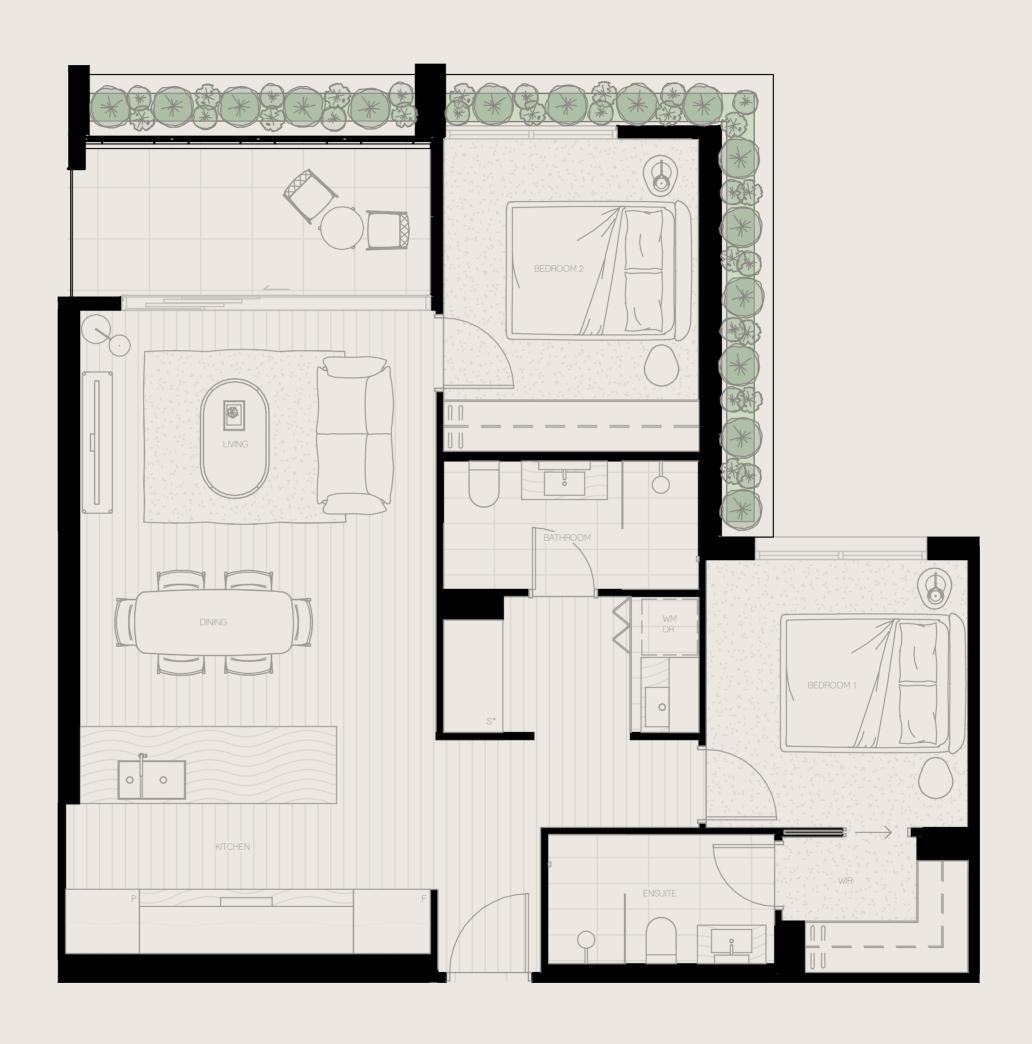

APT I 1 22 Bedroom 2
Bathroom 2
Car Space 1

Internal Area m<sup>2</sup> 83.3
Terrace Area m<sup>2</sup> 8.5
Total Area m<sup>2</sup> 91.8

Note: All information relating to this property contained within this document is subject to change prior to completion. Intending purchases should refer to the Contract of Sale and satisfy themselves as to the accuracy of all information given by making own inspections, searchisms inquiries and advises or as is otherwise necessary. All finishes, photographs and artist impressions and indicative only. All of the above items may be substituted with an item of equivalent standard and finish. All areas are measured in accordance with the Property Council of Australia Method of Measurement for Residential Property and may take into account areas that fall outside of the boundary of the Property which is defined in the Plan of Subdivision. Therefore, the total area or floor space of the Property as described in the Plan of Subdivision may be smaller than the measurements, which were calculated using the Property Council of Australia Method of Measurement for Residential Property, may indicate.